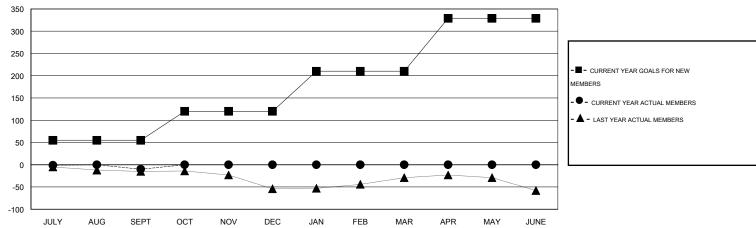

## GOALS AND ACTUAL MEMBERS CUMULATIVE

| DROPPED CLUBS: 0  DROPPED MEMBERS |        | 15 CLUBS OF 42 ADDED 1 OR MORE NEW MEMBERS | GENDER DISTRIBU  MALE  FEMALE            | TION<br>722 (66.67%)<br>361 (33.33%) |            |
|-----------------------------------|--------|--------------------------------------------|------------------------------------------|--------------------------------------|------------|
| DECEASED CLUB CANCELLED           | 6<br>0 | CLICK HERE FOR HEALTH ASSESSMENT DATA      | FAMILY UNIT MEMBERS                      |                                      | 235<br>117 |
| OTHER TOTAL                       | 40 46  |                                            | HEAD OF HOUSEHOLD  NON-HEAD OF HOUSEHOLD |                                      |            |

## MONTHLY MEMBERSHIP PROGRESS REPORT

District 39 W

Results as of: 9/30/2014

|                              |                  | Clubs             |                  |                  | Members                      |                    |                                     |                    |                  |  |
|------------------------------|------------------|-------------------|------------------|------------------|------------------------------|--------------------|-------------------------------------|--------------------|------------------|--|
|                              | RESUL            | LTS FOR 2014-2015 | i                |                  | RESULTS FOR 2014-2015        |                    |                                     |                    |                  |  |
| QUARTER                      | NEW CLUB<br>GOAL | NEW CLUBS         | DROPPED<br>CLUBS | NET<br>GAIN/LOSS | QUARTER                      | NEW MEMBER<br>GOAL | CHARTER AND<br>NEW MEMBERS<br>ADDED | DROPPED<br>MEMBERS | NET<br>GAIN/LOSS |  |
| JULY/AUG/SEPT<br>OCT/NOV/DEC | 1<br>1           | 0<br>0            | 0                | 0<br>0           | JULY/AUG/SEPT<br>OCT/NOV/DEC | 55<br>65           | 36<br>0                             | 46<br>0            | -10<br>0         |  |
| JAN/FEB/MAR<br>APR/MAY/JUNE  | 1<br>2           | 0                 | 0                | 0<br>0           | JAN/FEB/MAR<br>APR/MAY/JUNE  | 90<br>119          | 0                                   | 0                  | 0                |  |