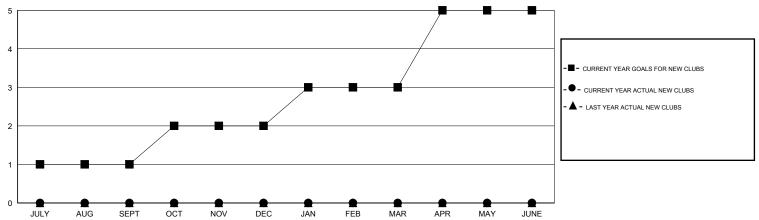

## GOALS AND ACTUAL NEW CLUBS CUMULATIVE

## MONTHLY MEMBERSHIP PROGRESS REPORT

District 39 W

Results as of: 9/30/2014

|                              |                  | Clubs             |                  |                  | Members                      |                    |                                     |                    |                  |  |
|------------------------------|------------------|-------------------|------------------|------------------|------------------------------|--------------------|-------------------------------------|--------------------|------------------|--|
|                              | RESUL            | LTS FOR 2014-2015 | i                |                  | RESULTS FOR 2014-2015        |                    |                                     |                    |                  |  |
| QUARTER                      | NEW CLUB<br>GOAL | NEW CLUBS         | DROPPED<br>CLUBS | NET<br>GAIN/LOSS | QUARTER                      | NEW MEMBER<br>GOAL | CHARTER AND<br>NEW MEMBERS<br>ADDED | DROPPED<br>MEMBERS | NET<br>GAIN/LOSS |  |
| JULY/AUG/SEPT<br>OCT/NOV/DEC | 1<br>1           | 0<br>0            | 0                | 0<br>0           | JULY/AUG/SEPT<br>OCT/NOV/DEC | 55<br>65           | 36<br>0                             | 46<br>0            | -10<br>0         |  |
| JAN/FEB/MAR<br>APR/MAY/JUNE  | 1<br>2           | 0                 | 0                | 0<br>0           | JAN/FEB/MAR<br>APR/MAY/JUNE  | 90<br>119          | 0                                   | 0                  | 0                |  |